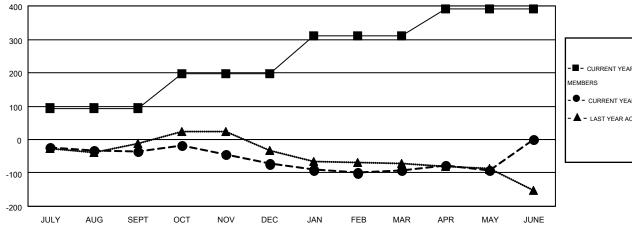

## GOALS AND ACTUAL NEW CLUBS CUMULATIVE

| -■- CURRENT YEAR GOALS FOR NEW | ٧ |
|--------------------------------|---|
| MEMBERS                        |   |

CURRENT YEAR ACTUAL MEMBERS

LAST YEAR ACTUAL MEMBERS