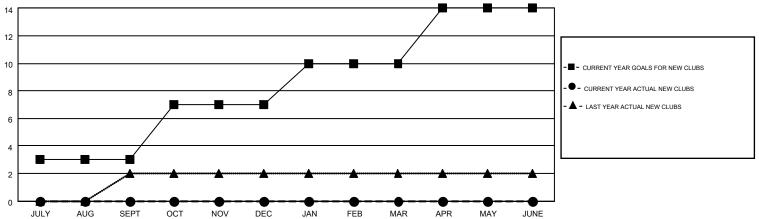

## GOALS AND ACTUAL NEW CLUBS CUMULATIVE

| -■- CURRENT YEAR GOALS FOR NEW | ٧ |
|--------------------------------|---|
| MEMBERS                        |   |

CURRENT YEAR ACTUAL MEMBERS

LAST YEAR ACTUAL MEMBERS